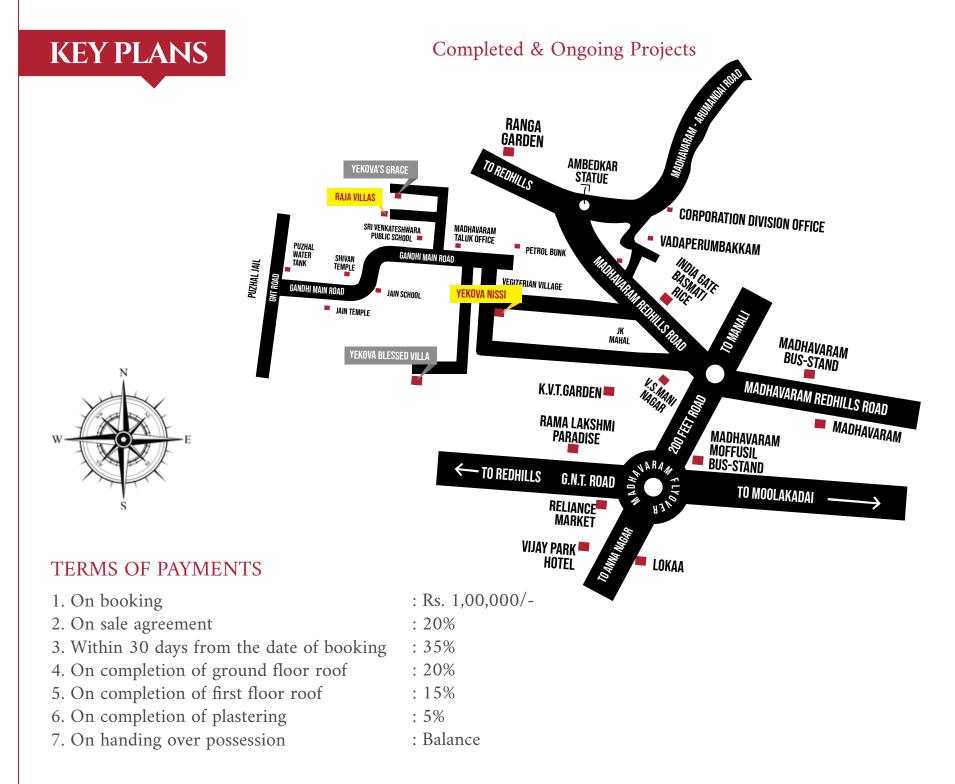

Frame with archintectural finish skin Door. Toilet - PVC Door with Frame. Windows - UPVC Sliding windows with white colour.

#### Kitchen:

Granite Cooking platform top with Single

bowl Stainless Steel sink Wall dado up to 2' Height for platform are using 13" x 10" tiles.

#### **Toilet:**

Glazed tile dado up to 7' height for walls. Anti skid tiles for Flooring 12" x 12"

#### **Sanitary Fittings:**

Parryware make Closets, Wash Basins & Fitting will be provided.

#### **Electrical:**

Concealed multi stranded copper wiring with Necessary points.

Modular type switches and distribution box with MCB. Single Phase Supply with Independent meter.

#### Sump -1 No, Septic Tank - 1 No, PVC Water Tank - 1 No, Borewell - 1 No.

#### **Extra Work:**

As per requirement by Client at Extra cost.



### APPRECIATION











# Yekova Construction®

ISO 9001 : 2015 Certified Company Life began's

## +9I 86080 0238I | +9I 75502 7I038

() www.yekovaconstruction.com () yekovaconstruction@gmail.com () Old Washermenpet, Chennai - 21